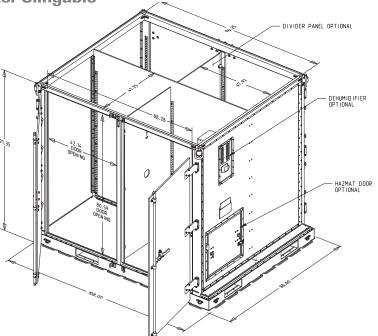

## ISU® 90I 4-D00R

**Internal Airlift/ Helicopter Slingable Container Unit (ISU®)** 

One example of an ISU® container configuration (ISU®'s can be customized to meet your specifications)

|            |                        |       |                         | - a |  |
|------------|------------------------|-------|-------------------------|-----|--|
| P/N        | NSN                    | COLOR | GSA                     | DLA |  |
| *56116-000 | 8145-01-465-3685       | GREEN | •                       | •   |  |
| *56216-000 | 8145-01-465-4199       | TAN   | •                       | •   |  |
| *56316-000 | 8145-01-465-4788       | BLACK | •                       | •   |  |
| *56416-000 | 8145-01-465-4850       | GRAY  | •                       | •   |  |
| *56616-000 | 8145-01-465-5063       | WHITE | •                       |     |  |
| DIMENSIONS |                        |       |                         |     |  |
| EXTERIOR   | 108"W X 88"L X 91.35"H |       |                         |     |  |
| INTERIOR   | 385 cu.ft.             |       |                         |     |  |
| WEIGHT     | PAYLOAD<br>CAPACITY    | MAX   | MAXIMUM GROSS<br>WEIGHT |     |  |
| 1,700 lbs. | 10,000 lbs.            | 11    | 11,700 lbs.             |     |  |

## **FEATURES**

- Four doors two doors on each 108" side
- Equipped with aisleway for ease of loading aircraft
- Four-way forkliftable
- Intermodal transportable by air, land, sea or rail
- Stackable two-high when loaded with up to 10,000 lbs. or empty
- Compatible with standard military transport vehicles/equipment 2.5-ton and 5-ton - FMTV, LMTV, HEMTT, Flatrack, CROP, etc.
- · Base pre-drilled for optional caster set
- Ready for use with low or high-speed mobility wheel set
- All aluminum extruded, mechanically fastened pallet base certified not to damage aircraft roller systems
- · Winching rings located at every lower corner
- Retractable folding steps for easy roof access for sling hookup