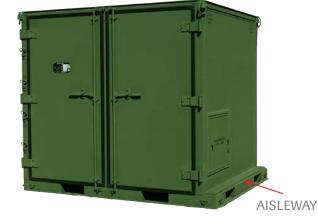

## **FEATURES**

- Four doors two doors on each 108" side
- Equipped with aisleway for ease of loading aircraft
- Four-way forkliftable
- Intermodal transportable by air, land, sea or rail
- Stackable two-high when loaded with up to 10,000 lbs. or empty
- Compatible with standard military transport vehicles/equipment 2.5-ton and 5-ton - FMTV, LMTV, HEMTT, Flatrack, CROP, etc.
- · Base pre-drilled for optional caster set
- Ready for use with low or high-speed mobility wheel set
- All aluminum extruded, mechanically fastened pallet base certified not to damage aircraft roller systems
- · Winching rings located at every lower corner
- Retractable folding steps for easy roof access for sling hookup