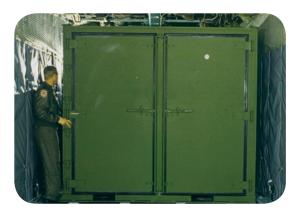

## **FEATURES**

- Four doors two doors on each 108" side
- Equipped with aisleway for ease of loading aircraft
- Four-way forkliftable
- Intermodal transportable by air, land, sea or rail
- Stackable two-high when loaded with up to 10,000 lbs. or empty
- Compatible with standard military transport vehicles/equipment 2.5-ton and 5-ton - FMTV, LMTV, HEMTT, Flatrack, CROP, etc.
- · Base pre-drilled for optional caster set
- Ready for use with low or high-speed mobility wheel set
- All aluminum extruded, mechanically fastened pallet base certified not to damage aircraft roller systems
- · Winching rings located at every lower corner
- Retractable folding steps for easy roof access for sling hookup